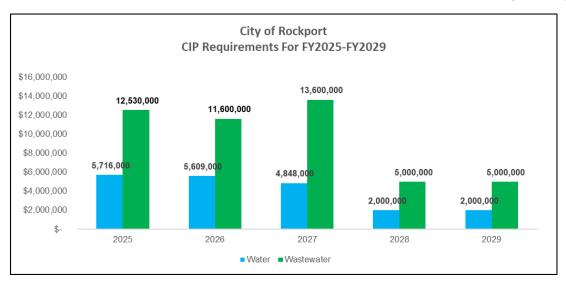

|    | 120,000    |
| Purple Pipe Project to Memorial Park                          |    | 5,000,000  |
| Master Lift Station @ Pearl                                   |    | 5,000,000  |
| Master Lift at Bypass & Extend Sewer                          |    | 15,000,000 |
| Force Main South                                              |    | 2,000,000  |
| Wastewater Master Plan Pudate                                 |    | 350,000    |
| Total Wastewater Projects                                     |    | 47,730,000 |
| Total Water and Wastewater Projects                           |    | 67,903,000 |



**Chart III-5** reveals the City's CIP expenditure schedule over the next five years. The City intends to fund virtually all CIP projects with long-term debt.





#### **Existing and Forecast Debt Service**

At present, the City of Rockport maintains debt service on six obligations. In addition, the forecast assumes that the City will issue **\$67.9 million** in new debt over the next 5 years. The new bond debt is forecast to have a 25-year term and 4.0% interest rate.

Forecast new bond issues are presented in **Table III-6**.

**TABLE III-6** 

| ITY OF ROCKE | PORT                 |            |            |  |  |  |  |  |  |  |  |  |  |
|--------------|----------------------|------------|------------|--|--|--|--|--|--|--|--|--|--|
|              | Forecast Debt Issues |            |            |  |  |  |  |  |  |  |  |  |  |
| Year         | Water                | Wastewater | Total      |  |  |  |  |  |  |  |  |  |  |
| 2025         | 5,716,0