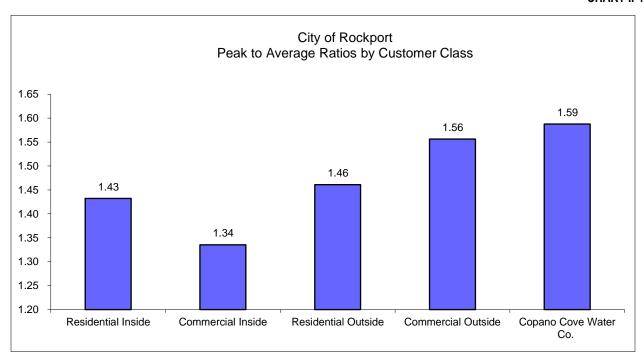

#### Water and Wastewater Customers and Meters – Test Year & Forecast

Two major customer classes served by the City are Residential and Commercial. In addition to these customer classes, the City has one wholesale water customer – the Copano Cove Water Company; and one wholesale wastewater customer – the Town of Fulton. Finally, Rockport provides service to 40 "sewer-only" accounts that only use the City's wastewater system and are not connected to the City's water system.

The majority of water customers are located inside the city limits: 5,914 accounts or 57% of the total customer base. Outside city water customers represent 43% of the total system with 4,488 accounts. Similarly, the majority of wastewater customers are ICL accounts – 4,917 accounts or 85% of the total system; followed by 864 OCL wastewater accounts or 15% of the total system.