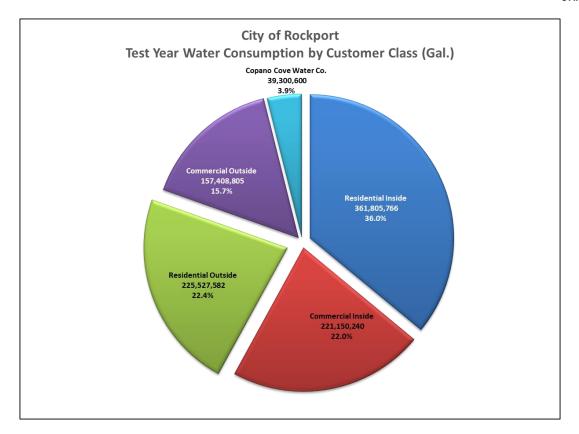

#### Water and Wastewater Customers and Meters – Test Year & Forecast

Two major customer classes served by the City are Residential and Commercial. In addition to these customer classes, the City has one wholesale water customer – the Copano Cove Water Company; and one wholesale wastewater customer – the Town of Fulton. Finally, Rockport provides service to 40 "sewer-only" accounts that only use the City's wastewater system and are not connected to the City's water system.