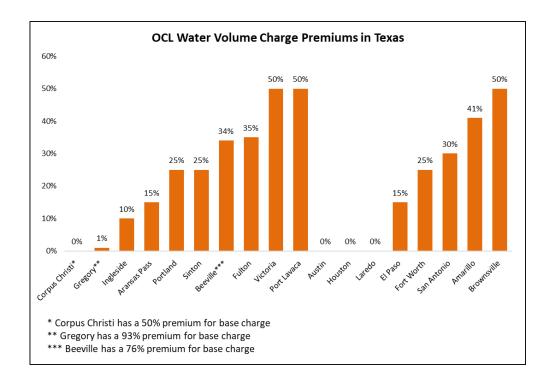

35%        | Commercial Volume Rate 128         |  |  |  |  |
| Residential Average                 | <u>134%</u> | Commercial Average <u>126</u>      |  |  |  |  |
| SEWER                               |             | SEWER                              |  |  |  |  |
| Residential Minimum Charge          | 133%        | Commercial Minimum Charge 110      |  |  |  |  |
| Residential Volume Rate             | 125%        | Commercial Volume Rate 110         |  |  |  |  |
| Residential Average                 | <u>129%</u> | Commercial Average <u>110</u>      |  |  |  |  |
| WATER AND SEWER COMBINED*           | 130%        | WATER AND SEWER COMBINED** 120     |  |  |  |  |
| *based on a 5,000 gallons sample    |             | **based on a 25,000 gallons sample |  |  |  |  |

**CHART I-4** 





The American Water Works Association ("AWWA") *Manual M-1* is generally considered to be the definitive source of ratemaking guidelines in the USA. The manual devotes an entire section to the discussion of and philosophy behind the calculation of rates for outside city customers. While circumstances can vary between cities, the manual lists many reasons why the cost to serve outside city customers is typically higher than for inside city customers. These reasons include but are not limited to customer location, risk elements, and what the manual characterizes as the "nature of the relationship" between inside and outside customers. As stated on page 276 of *Manual M-1*:

"A publicly owned utility may be considered to be the property of the respective government's residents who, as owne