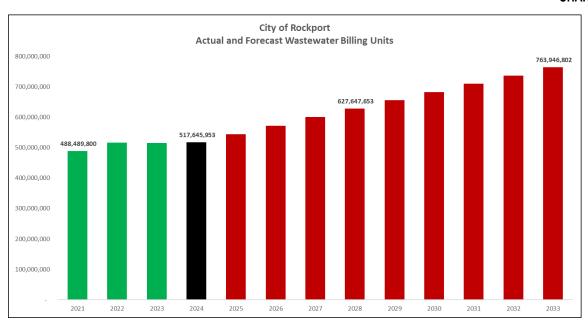

#### **TABLE ES-3**

|      |                       |                           | FORECAST                               | TOTAL CUST          | <b>FOMERS</b>          |                                |                     |       |
|------|-----------------------|---------------------------|----------------------------------------|---------------------|------------------------|--------------------------------|---------------------|-------|
|      |                       |                           | WASTEWAT                               | ER Custome          | r Classes              |                                |                     |       |
|      | Residential<br>Inside | Non-Residential<br>Inside | Contracted<br>Rate (Town of<br>Fulton) | Sewer Only<br>(ICL) | Residential<br>Outside | Non-<br>Residential<br>Outside | Sewer Only<br>(OCL) | Total |
|      | WASTEWATER            | Total Customers           |                                        |                     |                        |                                |                     |       |
| 2021 | 3,911                 | 577                       | 787                                    | 8                   | 536                    | 63                             | 32                  | 5,91  |
| 2022 | 3,977                 | 578                       | 797                                    | 8                   | 567                    | 66                             | 32                  | 6,02  |
| 2023 | 4,064                 | 592                       | 807                                    | 8                   | 612                    | 73                             | 32                  | 6,18  |
| 2024 | 4,295                 | 622                       | 817                                    | 8                   | 772                    | 92                             | 32                  | 6,63  |
| 2025 | 4,471                 | 648                       | 827                                    | 8                   | 912                    | 106                            | 32                  | 7,00  |
| 2026 | 4,654                 | 675                       | 837                                    | 8                   | 1,058                  | 121                            | 32                  | 7,38  |
| 2027 | 4,843                 | 703                       | 847                                    | 8                   | 1,208                  | 136                            | 32                  | 7,77  |
| 2028 | 5,029                 | 730                       | 857                                    | 8                   | 1,356                  | 151                            | 32                  | 8,16  |
| 2029 | 5,215                 | 757                       | 867                                    | 8                   | 1,504                  | 165                            | 32                  | 8,54  |
| 2030 | 5,398                 | 784                       | 877                                    | 8                   | 1,651                  | 180                            | 32                  | 8,93  |
| 2031 | 5,581                 | 810                       | 887                                    | 8                   | 1,796                  | 194                            | 32                  | 9,30  |
| 2032 | 5,763                 | 837                       | 897                                    | 8                   | 1,941                  | 208                            | 32                  | 9,68  |
| 2033 | 5,945                 | 863                       | 907                                    | 8                   | 2,086                  | 223                            | 32                  | 10,06 |