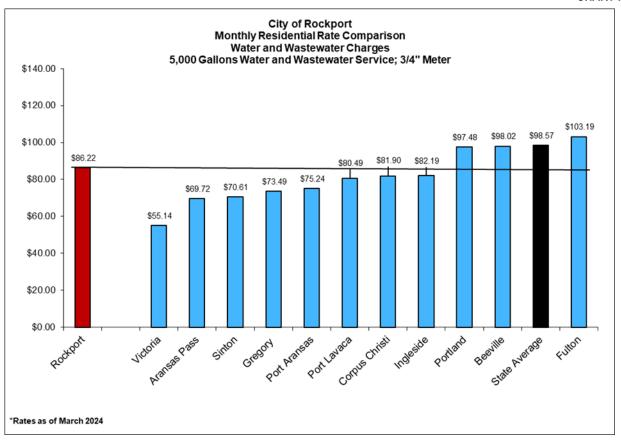

# Water and Wastewater Rate Comparison

**Chart ES-1** compares Rockport's monthly residential water and wastewater charges to those of nearby cities in the region. Volumes of 5,000 gallons for water and wastewater were used for the residential comparison as they represent typical usage levels for an average household. The rate data is based on published rates and ordinances

posted by each municipality on their websites as of March 2024. These rates do not include sales tax, activation or other charges beyond the basic minimum and volume charges. Since the majority of the current residential meters served by the City are 3/4", the comparisons reflect 3/4" meters for the cities that charge by meter size.

**CHART ES-1** 