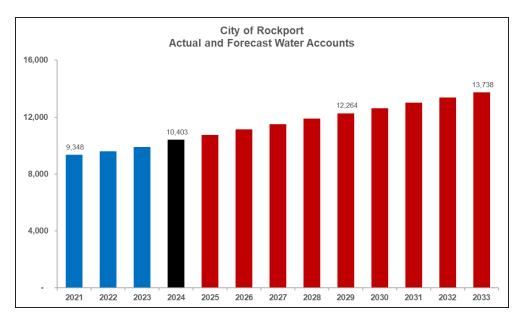

**Table ES-2** and **Table ES-3** on the next page present total water and wastewater accounts for the City in the historical years and forecast period.

**TABLE ES-2** 

|             |                       | FORECAST TO          | OTAL CUSTO             | MERS                  |                          |       |
|-------------|-----------------------|----------------------|------------------------|-----------------------|--------------------------|-------|
|             |                       | WATER                | Customer Cla           | asses                 |                          |       |
| Fiscal Year | Residential<br>Inside | Commercial<br>Inside | Residential<br>Outside | Commercial<br>Outside | Copano Cove<br>Water Co. | Total |
|             | WATER Total Cus       | stomers              |                        |                       |                          |       |
| 2021        | 4,563                 | 822                  | 3,531                  | 431                   | 1                        | 9,34  |
| 2022        | 4,673                 | 848                  | 3,643                  | 445                   | 1                        | 9,61  |
| 2023        | 4,802                 | 851                  | 3,772                  | 466                   | 1                        | 9,89  |
| 2024        | 5,040                 | 874                  | 4,014                  | 474                   | 1                        | 10,40 |
| 2025        | 5,216                 | 900                  | 4,154                  | 488                   | 1                        | 10,76 |
| 2026        | 5,399                 | 927                  | 4,300                  | 503                   | 1                        | 11,13 |
| 2027        | 5,588                 | 955                  | 4,450                  | 518                   | 1                        | 11,51 |
| 2028        | 5,774                 | 982                  | 4,598                  | 533                   | 1                        | 11,88 |
| 2029        | 5,960                 | 1,009                | 4,746                  | 547                   | 1                        | 12,26 |
| 2030        | 6,143                 | 1,036                | 4,893                  | 562                   | 1                        | 12,63 |
| 2031        | 6,326                 | 1,062                | 5,038                  | 576                   | 1                        | 13,00 |
| 2032        | 6,508                 | 1,089                | 5,183                  | 590                   | 1                        | 13,37 |
| 2033        | 6,690                 | 1,115                | 5,328                  | 605                   | 1                        | 13,73 |