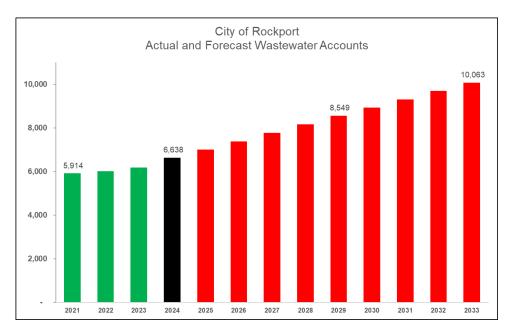

#### **TABLE ES-3**

|      |                       |                           | FORECAST                               | TOTAL CUST          | <b>FOMERS</b>          |                                |                     |       |
|------|-----------------------|---------------------------|----------------------------------------|---------------------|------------------------|--------------------------------|---------------------|-------|
|      |                       |                           | WASTEWAT                               | ER Custome          | r Classes              |                                |                     |       |
|      | Residential<br>Inside | Non-Residential<br>Inside | Contracted<br>Rate (Town of<br>Fulton) | Sewer Only<br>(ICL) | Residential<br>Outside | Non-<br>Residential<br>Outside | Sewer Only<br>(OCL) | Total |
|      | WASTEWATER            | Total Customers           |                                        |                     |                        |                                |                     |       |
| 2021 | 3,911                 | 577                       | 787                                    | 8                   | 536                    | 63                             | 32                  | 5,91  |
| 2022 | 3,977                 | 578                       | 797                                    | 8                   | 567                    | 66                             | 32                  | 6,02  |
| 2023 | 4,064                 | 592                       | 807                                    | 8                   | 612                    | 73                             | 32                  | 6,18  |
| 2024 | 4,295                 | 622                       | 817                                    | 8                   | 772                    | 92                             | 32                  | 6,63  |
| 2025 | 4,471                 | 648                       | 827                                    | 8                   | 912                    | 106                            | 32                  | 7,00  |
| 2026 | 4,654                 | 675                       | 837                                    | 8                   | 1,058                  | 121                            | 32                  | 7,38  |
| 2027 | 4,843                 | 703                       | 847                                    | 8                   | 1,208                  | 136                            | 32                  | 7,77  |
| 2028 | 5,029                 | 730                       | 857                                    | 8                   | 1,356                  | 151                            | 32                  | 8,16  |
| 2029 | 5,215                 | 757                       | 867                                    | 8                   | 1,504                  | 165                            | 32                  | 8,54  |
| 2030 | 5,398                 | 784                       | 877                                    | 8                   | 1,651                  | 180                            | 32                  | 8,93  |
| 2031 | 5,581                 | 810                       | 887                                    | 8                   | 1,796                  | 194                            | 32                  | 9,30  |
| 2032 | 5,763                 | 837                       | 897                                    | 8                   | 1,941                  | 208                            | 32                  | 9,68  |
| 2033 | 5,945                 | 863                       | 907                                    | 8                   | 2,086                  | 223                            | 32                  | 10,06 |