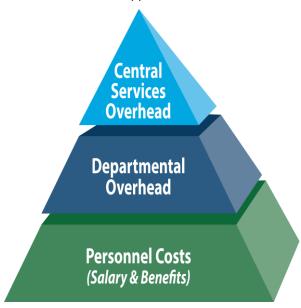

TABLE I-2

|                                                                                                                                     |                                                                                                                                                  | ENT V |                                                                                                |                                                                       |                                                                                  |        |                                                                  |
|-------------------------------------------------------------------------------------------------------------------------------------|--------------------------------------------------------------------------------------------------------------------------------------------------|-------|------------------------------------------------------------------------------------------------|-----------------------------------------------------------------------|----------------------------------------------------------------------------------|--------|------------------------------------------------------------------|
| Water                                                                                                                               | Rates Insid                                                                                                                                      | е     |                                                                                                | Water Rates Outside                                                   |                                                                                  |        |                                                                  |
| Residential Inside                                                                                                                  |                                                                                                                                                  |       |                                                                                                | Residential Outside                                                   |                                                                                  |        |                                                                  |
| Monthly Charge                                                                                                                      | 3/4"                                                                                                                                             | \$    | 22.52                                                                                          | Monthly Charge                                                        | 3/4"                                                                             | \$     | 29.95                                                            |
|                                                                                                                                     | 1"                                                                                                                                               |       | 27.21                                                                                          |                                                                       | 1"                                                                               |        | 36.21                                                            |
|                                                                                                                                     | 1 1/2"                                                                                                                                           |       | 50.39                                                                                          |                                                                       | 1 1/2"                                                                           |        | 67.62                                                            |
|                                                                                                                                     | 2"                                                                                                                                               |       | 78.24                                                                                          |                                                                       | 2"                                                                               |        | 104.68                                                           |
|                                                                                                                                     | 3"                                                                                                                                               |       | 152.51                                                                                         |                                                                       | 3"                                                                               |        | 204.36                                                           |
|                                                                                                                                     | 4"                                                                                                                                               |       | 236.07                                                                                         |                                                                       | 4"                                                                               |        | 316.45                                                           |
|                                                                                                                                     | 6"                                                                                                                                               |       | 236.07                                                                                         |                                                                       | 6"                                                                               |        | 316.45                                                           |
| Volume Rate/1,00                                                                                                                    | 00 Gal                                                                                                                                           |       |                                                                                                | Volume Rate/1,000 G                                                   | al                                                                               |        |                                                                  |
| 1,501                                                                                                                               | 10,000                                                                                                                                           |       | 6.04                                                                                           | 1,501                                                                 | 10,000                                                                           |        | 8.16                                                             |
| 10,001                                                                                                                              | 15,000                                                                                                                                           |       | 7.08                                                                                           | 10,001                                                                | 15,000                                                                           |        | 9.59                                                             |
| 15,001                                                                                                                              | Above                                                                                                                                            |       | 8.04                                                                                           | 15,001                                                                | Above                                                                            |        | 10.90                                                            |
| Commercial Inside                                                                                                                   |                                                                                                                                                  |       |                                                                                                | Commercial Outside                                                    |                                                                                  |        |                                                                  |
| Monthly Charge                                                                                                                      | 3/4"                                                                                                                                             | \$    | 23.91                                                                                          | Monthly Charge                                                        | 3/4"                                                                             | \$     | 29.95                                                            |
|                                                                                                                                     | 1"                                                                                                                                               |       | 28.89                                                                                          |                                                                       | 1"                                                                               |        | 36.21                                                            |
|                                                                                                                                     | 1 1/2"                                                                                                                                           |       | 53.50                                                                                          |                                                                       | 1 1/2"                                                                           |        | 67.62                                                            |
|                                                                                                                                     | 2"                                                                                                                                               |       | 83.07                                                                                          |                                                                       | 2"                                                                               |        | 104.68                                                           |
|                                                                                                                                     | 3"                                                                                                                                               |       | 161.93                                                                                         |                                                                       | 3"                                                                               |        | 204.36                                                           |
|                                                                                                                                     | 4"                                                                                                                                               |       | 250.66                                                                                         |                                                                       | 4"                                                                               |        | 316.45                                                           |
|                                                                                                                                     | 6"                                                                                                                                               |       | 250.66                                                                                         |                                                                       | 6"                                                                               |        | 316.45                                                           |
| Volume Rate/1,00                                                                                                                    |                                                                                                                                                  |       | 0.44                                                                                           | Volume Rate/1,000 G                                                   |                                                                                  |        | 0.40                                                             |
| 1,501                                                                                                                               | 10,000                                                                                                                                           |       | 6.41                                                                                           | 1,501                                                                 | 10,000                                                                           |        | 8.16                                                             |
| 10,001<br>15,001                                                                                                                    | 15,000<br>Above                                                                                                                                  |       | 7.51<br>8.54                                                                                   | 10,001<br>15,001                                                      | 15,000<br>Above                                                                  |        | 9.59<br>10.90                                                    |
| Wholesale<br>Volume Rate/1,00                                                                                                       | 00 Gal                                                                                                                                           |       | 6.93                                                                                           |                                                                       |                                                                                  |        |                                                                  |
| •                                                                                                                                   |                                                                                                                                                  |       | 0.00                                                                                           |                                                                       |                                                                                  |        |                                                                  |
| wastewa                                                                                                                             | ater Rates In                                                                                                                                    | siae  |                                                                                                | wastewat                                                              | er Rates Οι                                                                      | itsiae |                                                                  |
| Residential Inside                                                                                                                  |                                                                                                                                                  | •     |                                                                                                | Residential Outside                                                   |                                                                                  | •      |                                                                  |
| Monthly Charge                                                                                                                      | 3/4"                                                                                                                                             | \$    | 25.79                                                                                          | Monthly Charge                                                        | 3/4"                                                                             | \$     | 32.70                                                            |
|                                                                                                                                     | 1" or Larger                                                                                                                                     |       | 29.42                                                                                          |                                                                       | 1" or Larger                                                                     |        | 40.84                                                            |
| Volume Rate/1,00                                                                                                                    | 00 Gal                                                                                                                                           |       |                                                                                                | Volume Rate/1,000 G                                                   | al                                                                               |        | 5.97                                                             |
| 1 501                                                                                                                               |                                                                                                                                                  |       | 4.70                                                                                           | 1 501                                                                 | E 000                                                                            |        |                                                                  |
| 1,501<br>5,001                                                                                                                      | 5,000                                                                                                                                            |       | 4.79<br>5.62                                                                                   | 1,501<br>5,001                                                        | 5,000<br>15,000                                                                  |        |                                                                  |
| 5,001                                                                                                                               | 5,000<br>15,000                                                                                                                                  |       | 4.79<br>5.62                                                                                   | 5,001                                                                 | 15,000                                                                           |        |                                                                  |
| 5,001<br>Non-Residential Insi                                                                                                       | 5,000<br>15,000<br><u>de</u>                                                                                                                     | \$    | 5.62                                                                                           | 5,001  Non- Residential Out                                           | 15,000<br>side                                                                   | \$     | 7.05                                                             |
| 5,001                                                                                                                               | 5,000<br>15,000                                                                                                                                  | \$    | 5.62<br>29.64                                                                                  | 5,001                                                                 | 15,000                                                                           | \$     | 7.05<br>32.69                                                    |
| 5,001<br>Non-Residential Insi                                                                                                       | 5,000<br>15,000<br><b>de</b><br>3/4"<br>1"                                                                                                       | \$    | 5.62<br>29.64<br>37.03                                                                         | 5,001  Non- Residential Out                                           | 15,000<br>sside<br>3/4"<br>1"                                                    | \$     | 7.05<br>32.69<br>40.84                                           |
| 5,001<br>Non-Residential Insi                                                                                                       | 5,000<br>15,000<br><b>de</b><br>3/4"                                                                                                             | \$    | 5.62<br>29.64<br>37.03<br>44.46                                                                | 5,001  Non- Residential Out                                           | 15,000<br>sside<br>3/4"<br>1"<br>1 1/2"                                          | \$     | 7.05<br>32.69<br>40.84<br>49.03                                  |
| 5,001<br>Non-Residential Insi                                                                                                       | 5,000<br>15,000<br><b>de</b><br>3/4"<br>1"<br>1 1/2"                                                                                             | \$    | 5.62<br>29.64<br>37.03<br>44.46<br>59.28                                                       | 5,001  Non- Residential Out                                           | 15,000<br>sside<br>3/4"<br>1"                                                    | \$     | 7.05<br>32.69<br>40.84<br>49.03<br>65.35                         |
| 5,001<br>Non-Residential Insi                                                                                                       | 5,000<br>15,000<br>de<br>3/4"<br>1"<br>1 1/2"<br>2"                                                                                              | \$    | 5.62<br>29.64<br>37.03<br>44.46                                                                | 5,001  Non- Residential Out                                           | 15,000 sside 3/4" 1" 1 1/2" 2"                                                   | •      | 7.05<br>32.69<br>40.84<br>49.03                                  |
| 5,001<br>Non-Residential Insi                                                                                                       | 5,000<br>15,000<br>de<br>3/4"<br>1"<br>1 1/2"<br>2"<br>3"<br>4" or Larger                                                                        | \$    | 5.62<br>29.64<br>37.03<br>44.46<br>59.28<br>118.57                                             | 5,001  Non- Residential Out                                           | 15,000 sside 3/4" 1" 1 1/2" 2" 3" 4" or Larger                                   | •      | 7.05<br>32.69<br>40.84<br>49.03<br>65.35<br>130.70               |
| 5,001<br><u>Non-Residential Insi</u><br>Monthly Charge                                                                              | 5,000<br>15,000<br>de<br>3/4"<br>1"<br>1 1/2"<br>2"<br>3"<br>4" or Larger                                                                        | \$    | 5.62<br>29.64<br>37.03<br>44.46<br>59.28<br>118.57                                             | 5,001  Non- Residential Out  Monthly Charge                           | 15,000 sside 3/4" 1" 1 1/2" 2" 3" 4" or Larger                                   | •      | 7.05<br>32.69<br>40.84<br>49.03<br>65.35<br>130.70               |
| 5,001  Non-Residential Insi  Monthly Charge  Volume Rate/1,00                                                                       | 5,000<br>15,000<br>de<br>3/4"<br>1"<br>1 1/2"<br>2"<br>3"<br>4" or Larger                                                                        | \$    | 5.62<br>29.64<br>37.03<br>44.46<br>59.28<br>118.57<br>185.25                                   | 5,001  Non- Residential Out Monthly Charge  Volume Rate/1,000 G       | 15,000  side  3/4"  1"  1 1/2"  2"  3"  4" or Larger                             | •      | 7.05<br>32.69<br>40.84<br>49.03<br>65.35<br>130.70<br>204.22     |
| 5,001  Non-Residential Insi  Monthly Charge  Volume Rate/1,00 1,501 5,001  Sewer Only Inside                                        | 5,000<br>15,000<br>de<br>3/4"<br>1"<br>1 1/2"<br>2"<br>3"<br>4" or Larger<br>00 Gal<br>5,000<br>Above                                            | \$    | 5.62<br>29.64<br>37.03<br>44.46<br>59.28<br>118.57<br>185.25<br>5.44<br>6.38                   | Volume Rate/1,000 G 1,501 Sewer Only Outside                          | 15,000 side 3/4" 1" 1 1/2" 2" 3" 4" or Larger al 5,000 Above                     | •      | 7.05 32.69 40.84 49.03 65.35 130.70 204.22 5.95 7.05             |
| 5,001  Non-Residential Insi  Monthly Charge  Volume Rate/1,00 1,501 5,001  Sewer Only Inside  Residential / Sing                    | 5,000<br>15,000<br>de<br>3/4"<br>1"<br>1 1/2"<br>2"<br>3"<br>4" or Larger<br>00 Gal<br>5,000<br>Above                                            | ·     | 5.62<br>29.64<br>37.03<br>44.46<br>59.28<br>118.57<br>185.25<br>5.44<br>6.38                   | Volume Rate/1,000 G 1,501 Sewer Only Outside Residential / Single F   | 15,000 side 3/4" 1" 1 1/2" 2" 3" 4" or Larger al 5,000 Above                     | •      | 7.05 32.69 40.84 49.03 65.35 130.70 204.22 5.95 7.05             |
| 5,001  Non-Residential Insi  Monthly Charge  Volume Rate/1,00 1,501 5,001  Sewer Only Inside  Residential / Sing Nonresidential / N | 5,000<br>15,000<br>de<br>3/4"<br>1"<br>1 1/2"<br>2"<br>3"<br>4" or Larger<br>00 Gal<br>5,000<br>Above                                            | ·     | 5.62<br>29.64<br>37.03<br>44.46<br>59.28<br>118.57<br>185.25<br>5.44<br>6.38<br>46.38<br>52.79 | Volume Rate/1,000 G 1,501 5,001 Sewer Only Outside Residential / Non- | 15,000 side 3/4" 1" 1 1/2" 2" 3" 4" or Larger al 5,000 Above amily Single Family | •      | 7.05 32.69 40.84 49.03 65.35 130.70 204.22 5.95 7.05 55.89 63.58 |
| 5,001  Non-Residential Insi  Monthly Charge  Volume Rate/1,00 1,501 5,001  Sewer Only Inside  Residential / Sing                    | 5,000<br>15,000<br>de<br>3/4"<br>1"<br>1 1/2"<br>2"<br>3"<br>4" or Larger<br>00 Gal<br>5,000<br>Above                                            | ·     | 5.62<br>29.64<br>37.03<br>44.46<br>59.28<br>118.57<br>185.25<br>5.44<br>6.38                   | Volume Rate/1,000 G 1,501 Sewer Only Outside Residential / Single F   | 15,000 side 3/4" 1" 1 1/2" 2" 3" 4" or Larger al 5,000 Above amily Single Family | •      | 7.05 32.69 40.84 49.03 65.35 130.70 204.22 5.95 7.05             |
| 5,001  Non-Residential Insi  Monthly Charge  Volume Rate/1,00 1,501 5,001  Sewer Only Inside  Residential / Sing Nonresidential / N | 5,000<br>15,000<br>de<br>3/4"<br>1"<br>1 1/2"<br>2"<br>3"<br>4" or Larger<br>00 Gal<br>5,000<br>Above<br>gle Family<br>Non Single Fan<br>rations |       | 5.62  29.64 37.03 44.46 59.28 118.57 185.25  5.44 6.38  46.38 52.79 229.86                     | Volume Rate/1,000 G 1,501 5,001 Sewer Only Outside Residential / Non- | 15,000 side 3/4" 1" 1 1/2" 2" 3" 4" or Larger al 5,000 Above amily Single Family | •      | 7.05 32.69 40.84 49.03 65.35 130.70 204.22 5.95 7.05 55.89 63.58 |

# Outside City Limits ("OCL") Rates

The City provides water and wastewater services to a number of customers located outside of the city limits. The City charges higher rates to outside city limits ("OCL") than for customers inside the city ("ICL"). The practice of charging higher rates for OCL customers is common in Texas and across the nation. According to a national survey, the average premium for outside city rates is 47%. Outside city rate premiums can be applied by municipalities to base charges only, volume charges only, or a combination of both.

**Table I-3** presents current OCL premiums charged by the City of Rockport. **Chart I-4** presents OCL water rate premiums charged by neighboring cities and other major cities in Texas.

**TABLE I-3** 