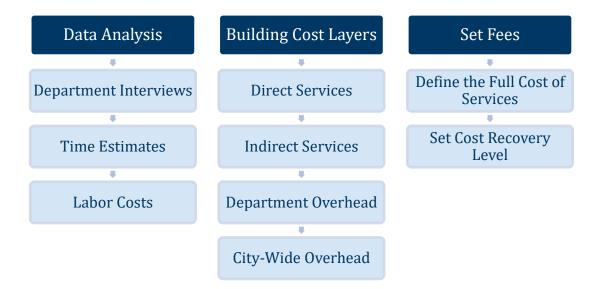

TABLE I-2

|                                                                                                                                     |                                                                                                                                                  | ENT V |                                                                                                |                                                                       |                                                                                  |        |                                                                  |
|-------------------------------------------------------------------------------------------------------------------------------------|--------------------------------------------------------------------------------------------------------------------------------------------------|-------|------------------------------------------------------------------------------------------------|-----------------------------------------------------------------------|----------------------------------------------------------------------------------|--------|------------------------------------------------------------------|
| Water                                                                                                                               | Rates Insid                                                                                                                                      | е     |                                                                                                | Water Rates Outside                                                   |                                                                                  |        |                                                                  |
| Residential Inside                                                                                                                  |                                                                                                                                                  |       |                                                                                                | Residential Outside                                                   |                                                                                  |        |                                                                  |
| Monthly Charge                                                                                                                      | 3/4"                                                                                                                                             | \$    | 22.52                                                                                          | Monthly Charge                                                        | 3/4"                                                                             | \$     | 29.95                                                            |
|                                                                                                                                     | 1"                                                                                                                                               |       | 27.21                                                                                          |                                                                       | 1"                                                                               |        | 36.21                                                            |
|                                                                                                                                     | 1 1/2"                                                                                                                                           |       | 50.39                                                                                          |                                                                       | 1 1/2"                                                                           |        | 67.62                                                            |
|                                                                                                                                     | 2"                                                                                                                                               |       | 78.24                                                                                          |                                                                       | 2"                                                                               |        | 104.68                                                           |
|                                                                                                                                     | 3"                                                                                                                                               |       | 152.51                                                                                         |                                                                       | 3"                                                                               |        | 204.36                                                           |
|                                                                                                                                     | 4"                                                                                                                                               |       | 236.07                                                                                         |                                                                       | 4"                                                                               |        | 316.45                                                           |
|                                                                                                                                     | 6"                                                                                                                                               |       | 236.07                                                                                         |                                                                       | 6"                                                                               |        | 316.45                                                           |
| Volume Rate/1,00                                                                                                                    | 00 Gal                                                                                                                                           |       |                                                                                                | Volume Rate/1,000 G                                                   | al                                                                               |        |                                                                  |
| 1,501                                                                                                                               | 10,000                                                                                                                                           |       | 6.04                                                                                           | 1,501                                                                 | 10,000                                                                           |        | 8.16                                                             |
| 10,001                                                                                                                              | 15,000                                                                                                                                           |       | 7.08                                                                                           | 10,001                                                                | 15,000                                                                           |        | 9.59                                                             |
| 15,001                                                                                                                              | Above                                                                                                                                            |       | 8.04                                                                                           | 15,001                                                                | Above                                                                            |        | 10.90                                                            |
| Commercial Inside                                                                                                                   |                                                                                                                                                  |       |                                                                                                | Commercial Outside                                                    |                                                                                  |        |                                                                  |
| Monthly Charge                                                                                                                      | 3/4"                                                                                                                                             | \$    | 23.91                                                                                          | Monthly Charge                                                        | 3/4"                                                                             | \$     | 29.95                                                            |
|                                                                                                                                     | 1"                                                                                                                                               |       | 28.89                                                                                          |                                                                       | 1"                                                                               |        | 36.21                                                            |
|                                                                                                                                     | 1 1/2"                                                                                                                                           |       | 53.50                                                                                          |                                                                       | 1 1/2"                                                                           |        | 67.62                                                            |
|                                                                                                                                     | 2"                                                                                                                                               |       | 83.07                                                                                          |                                                                       | 2"                                                                               |        | 104.68                                                           |
|                                                                                                                                     | 3"                                                                                                                                               |       | 161.93                                                                                         |                                                                       | 3"                                                                               |        | 204.36                                                           |
|                                                                                                                                     | 4"                                                                                                                                               |       | 250.66                                                                                         |                                                                       | 4"                                                                               |        | 316.45                                                           |
|                                                                                                                                     | 6"                                                                                                                                               |       | 250.66                                                                                         |                                                                       | 6"                                                                               |        | 316.45                                                           |
| Volume Rate/1,00                                                                                                                    |                                                                                                                                                  |       | 0.44                                                                                           | Volume Rate/1,000 G                                                   |                                                                                  |        | 0.40                                                             |
| 1,501                                                                                                                               | 10,000                                                                                                                                           |       | 6.41                                                                                           | 1,501                                                                 | 10,000                                                                           |        | 8.16                                                             |
| 10,001<br>15,001                                                                                                                    | 15,000<br>Above                                                                                                                                  |       | 7.51<br>8.54                                                                                   | 10,001<br>15,001                                                      | 15,000<br>Above                                                                  |        | 9.59<br>10.90                                                    |
| Wholesale<br>Volume Rate/1,00                                                                                                       | 00 Gal                                                                                                                                           |       | 6.93                                                                                           |                                                                       |                                                                                  |        |                                                                  |
| •                                                                                                                                   |                                                                                                                                                  |       | 0.00                                                                                           |                                                                       |                                                                                  |        |                                                                  |
| wastewa                                                                                                                             | ater Rates In                                                                                                                                    | siae  |                                                                                                | wastewat                                                              | er Rates Οι                                                                      | itsiae |                                                                  |
| Residential Inside                                                                                                                  |                                                                                                                                                  | •     |                                                                                                | Residential Outside                                                   |                                                                                  | •      |                                                                  |
| Monthly Charge                                                                                                                      | 3/4"                                                                                                                                             | \$    | 25.79                                                                                          | Monthly Charge                                                        | 3/4"                                                                             | \$     | 32.70                                                            |
|                                                                                                                                     | 1" or Larger                                                                                                                                     |       | 29.42                                                                                          |                                                                       | 1" or Larger                                                                     |        | 40.84                                                            |
| Volume Rate/1,00                                                                                                                    | 00 Gal                                                                                                                                           |       |                                                                                                | Volume Rate/1,000 G                                                   | al                                                                               |        | 5.97                                                             |
| 1 501                                                                                                                               |                                                                                                                                                  |       | 4.70                                                                                           | 1 501                                                                 | E 000                                                                            |        |                                                                  |
| 1,501<br>5,001                                                                                                                      | 5,000                                                                                                                                            |       | 4.79<br>5.62                                                                                   | 1,501<br>5,001                                                        | 5,000<br>15,000                                                                  |        |                                                                  |
| 5,001                                                                                                                               | 5,000<br>15,000                                                                                                                                  |       | 4.79<br>5.62                                                                                   | 5,001                                                                 | 15,000                                                                           |        |                                                                  |
| 5,001<br>Non-Residential Insi                                                                                                       | 5,000<br>15,000<br><u>de</u>                                                                                                                     | \$    | 5.62                                                                                           | 5,001  Non- Residential Out                                           | 15,000<br>side                                                                   | \$     | 7.05                                                             |
| 5,001                                                                                                                               | 5,000<br>15,000                                                                                                                                  | \$    | 5.62<br>29.64                                                                                  | 5,001                                                                 | 15,000                                                                           | \$     | 7.05<br>32.69                                                    |
| 5,001<br>Non-Residential Insi                                                                                                       | 5,000<br>15,000<br><b>de</b><br>3/4"<br>1"                                                                                                       | \$    | 5.62<br>29.64<br>37.03                                                                         | 5,001  Non- Residential Out                                           | 15,000<br>sside<br>3/4"<br>1"                                                    | \$     | 7.05<br>32.69<br>40.84                                           |
| 5,001<br>Non-Residential Insi                                                                                                       | 5,000<br>15,000<br><b>de</b><br>3/4"                                                                                                             | \$    | 5.62<br>29.64<br>37.03<br>44.46                                                                | 5,001  Non- Residential Out                                           | 15,000<br>sside<br>3/4"<br>1"<br>1 1/2"                                          | \$     | 7.05<br>32.69<br>40.84<br>49.03                                  |
| 5,001<br>Non-Residential Insi                                                                                                       | 5,000<br>15,000<br><b>de</b><br>3/4"<br>1"<br>1 1/2"                                                                                             | \$    | 5.62<br>29.64<br>37.03<br>44.46<br>59.28                                                       | 5,001  Non- Residential Out                                           | 15,000<br>sside<br>3/4"<br>1"                                                    | \$     | 7.05<br>32.69<br>40.84<br>49.03<br>65.35                         |
| 5,001<br>Non-Residential Insi                                                                                                       | 5,000<br>15,000<br>de<br>3/4"<br>1"<br>1 1/2"<br>2"                                                                                              | \$    | 5.62<br>29.64<br>37.03<br>44.46                                                                | 5,001  Non- Residential Out                                           | 15,000 sside 3/4" 1" 1 1/2" 2"                                                   | •      | 7.05<br>32.69<br>40.84<br>49.03                                  |
| 5,001<br>Non-Residential Insi                                                                                                       | 5,000<br>15,000<br>de<br>3/4"<br>1"<br>1 1/2"<br>2"<br>3"<br>4" or Larger                                                                        | \$    | 5.62<br>29.64<br>37.03<br>44.46<br>59.28<br>118.57                                             | 5,001  Non- Residential Out                                           | 15,000 sside 3/4" 1" 1 1/2" 2" 3" 4" or Larger                                   | •      | 7.05<br>32.69<br>40.84<br>49.03<br>65.35<br>130.70               |
| 5,001<br><u>Non-Residential Insi</u><br>Monthly Charge                                                                              | 5,000<br>15,000<br>de<br>3/4"<br>1"<br>1 1/2"<br>2"<br>3"<br>4" or Larger                                                                        | \$    | 5.62<br>29.64<br>37.03<br>44.46<br>59.28<br>118.57                                             | 5,001  Non- Residential Out  Monthly Charge                           | 15,000 sside 3/4" 1" 1 1/2" 2" 3" 4" or Larger                                   | •      | 7.05<br>32.69<br>40.84<br>49.03<br>65.35<br>130.70               |
| 5,001  Non-Residential Insi  Monthly Charge  Volume Rate/1,00                                                                       | 5,000<br>15,000<br>de<br>3/4"<br>1"<br>1 1/2"<br>2"<br>3"<br>4" or Larger                                                                        | \$    | 5.62<br>29.64<br>37.03<br>44.46<br>59.28<br>118.57<br>185.25                                   | 5,001  Non- Residential Out Monthly Charge  Volume Rate/1,000 G       | 15,000  side  3/4"  1"  1 1/2"  2"  3"  4" or Larger                             | •      | 7.05<br>32.69<br>40.84<br>49.03<br>65.35<br>130.70<br>204.22     |
| 5,001  Non-Residential Insi  Monthly Charge  Volume Rate/1,00 1,501 5,001  Sewer Only Inside                                        | 5,000<br>15,000<br>de<br>3/4"<br>1"<br>1 1/2"<br>2"<br>3"<br>4" or Larger<br>00 Gal<br>5,000<br>Above                                            | \$    | 5.62<br>29.64<br>37.03<br>44.46<br>59.28<br>118.57<br>185.25<br>5.44<br>6.38                   | Volume Rate/1,000 G 1,501 Sewer Only Outside                          | 15,000 side 3/4" 1" 1 1/2" 2" 3" 4" or Larger al 5,000 Above                     | •      | 7.05 32.69 40.84 49.03 65.35 130.70 204.22 5.95 7.05             |
| 5,001  Non-Residential Insi  Monthly Charge  Volume Rate/1,00 1,501 5,001  Sewer Only Inside  Residential / Sing                    | 5,000<br>15,000<br>de<br>3/4"<br>1"<br>1 1/2"<br>2"<br>3"<br>4" or Larger<br>00 Gal<br>5,000<br>Above                                            | ·     | 5.62<br>29.64<br>37.03<br>44.46<br>59.28<br>118.57<br>185.25<br>5.44<br>6.38                   | Volume Rate/1,000 G 1,501 Sewer Only Outside Residential / Single F   | 15,000 side 3/4" 1" 1 1/2" 2" 3" 4" or Larger al 5,000 Above                     | •      | 7.05 32.69 40.84 49.03 65.35 130.70 204.22 5.95 7.05             |
| 5,001  Non-Residential Insi  Monthly Charge  Volume Rate/1,00 1,501 5,001  Sewer Only Inside  Residential / Sing Nonresidential / N | 5,000<br>15,000<br>de<br>3/4"<br>1"<br>1 1/2"<br>2"<br>3"<br>4" or Larger<br>00 Gal<br>5,000<br>Above                                            | ·     | 5.62<br>29.64<br>37.03<br>44.46<br>59.28<br>118.57<br>185.25<br>5.44<br>6.38<br>46.38<br>52.79 | Volume Rate/1,000 G 1,501 5,001 Sewer Only Outside Residential / Non- | 15,000 side 3/4" 1" 1 1/2" 2" 3" 4" or Larger al 5,000 Above amily Single Family | •      | 7.05 32.69 40.84 49.03 65.35 130.70 204.22 5.95 7.05 55.89 63.58 |
| 5,001  Non-Residential Insi  Monthly Charge  Volume Rate/1,00 1,501 5,001  Sewer Only Inside  Residential / Sing                    | 5,000<br>15,000<br>de<br>3/4"<br>1"<br>1 1/2"<br>2"<br>3"<br>4" or Larger<br>00 Gal<br>5,000<br>Above                                            | ·     | 5.62<br>29.64<br>37.03<br>44.46<br>59.28<br>118.57<br>185.25<br>5.44<br>6.38                   | Volume Rate/1,000 G 1,501 Sewer Only Outside Residential / Single F   | 15,000 side 3/4" 1" 1 1/2" 2" 3" 4" or Larger al 5,000 Above amily Single Family | •      | 7.05 32.69 40.84 49.03 65.35 130.70 204.22 5.95 7.05             |
| 5,001  Non-Residential Insi  Monthly Charge  Volume Rate/1,00 1,501 5,001  Sewer Only Inside  Residential / Sing Nonresidential / N | 5,000<br>15,000<br>de<br>3/4"<br>1"<br>1 1/2"<br>2"<br>3"<br>4" or Larger<br>00 Gal<br>5,000<br>Above<br>gle Family<br>Non Single Fan<br>rations |       | 5.62  29.64 37.03 44.46 59.28 118.57 185.25  5.44 6.38  46.38 52.79 229.86                     | Volume Rate/1,000 G 1,501 5,001 Sewer Only Outside Residential / Non- | 15,000 side 3/4" 1" 1 1/2" 2" 3" 4" or Larger al 5,000 Above amily Single Family | •      | 7.05 32.69 40.84 49.03 65.35 130.70 204.22 5.95 7.05 55.89 63.58 |

# Outside City Limits ("OCL") Rates

The City provides water and wastewater services to a number of customers located outside of the city limits. The City charges higher rates to outside city limits ("OCL") than for customers inside the city ("ICL"). The practice of charging higher rates for OCL customers is common in Texas and across the nation. According to a national survey, the average premium for outside city rates is 47%. Outside city rate premiums can be applied by municipalities to base charges only, volume charges only, or a combination of both.

**Table I-3** presents current OCL premiums charged by the City of Rockport. **Chart I-4** presents OCL water rate premiums charged by neighboring cities and other major cities in Texas.

**TABLE I-3** 