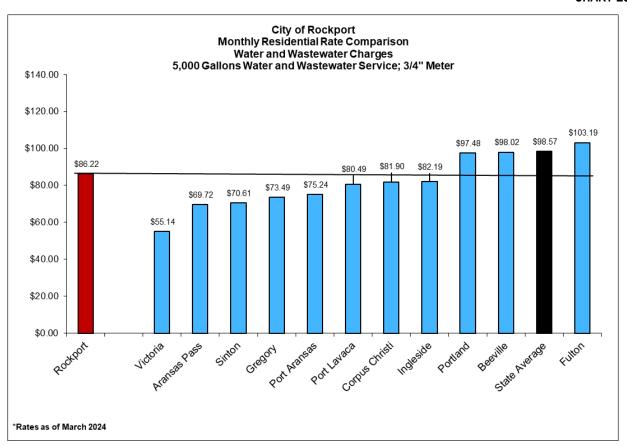

# Water and Wastewater Rate Comparison

**Chart ES-1** compares Rockport's monthly residential water and wastewater charges to those of nearby cities in the region. Volumes of 5,000 gallons for water and wastewater were used for the residential comparison as they represent typical usage levels for an average household. The rate data is based on published rates and ordinances

posted by each municipality on their websites as of March 2024. These rates do not include sales tax, activation or other charges beyond the basic minimum and volume charges. Since the majority of the current residential meters served by the City are 3/4", the comparisons reflect 3/4" meters for the cities that charge by meter size.

**CHART ES-1** 