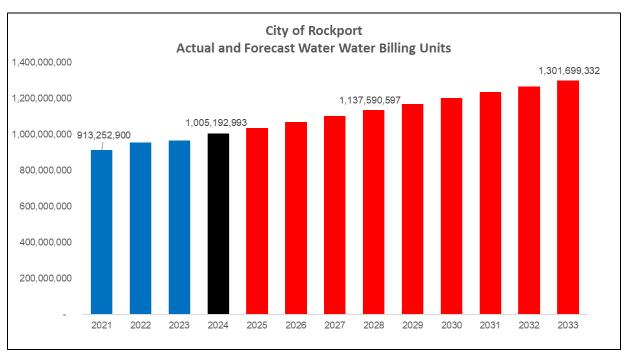

**Table ES-2** and **Table ES-3** on the next page present total water and wastewater accounts for the City in the historical years and forecast period.

**TABLE ES-2** 

|             |                       | FORECAST TO          | OTAL CUSTO             | MERS                  |                          |       |
|-------------|-----------------------|----------------------|------------------------|-----------------------|--------------------------|-------|
|             |                       | WATER                | Customer Cla           | asses                 |                          |       |
| Fiscal Year | Residential<br>Inside | Commercial<br>Inside | Residential<br>Outside | Commercial<br>Outside | Copano Cove<br>Water Co. | Total |
|             | WATER Total Cus       | stomers              |                        |                       |                          |       |
| 2021        | 4,563                 | 822                  | 3,531                  | 431                   | 1                        | 9,34  |
| 2022        | 4,673                 | 848                  | 3,643                  | 445                   | 1                        | 9,61  |
| 2023        | 4,802                 | 851                  | 3,772                  | 466                   | 1                        | 9,89  |
| 2024        | 5,040                 | 874                  | 4,014                  | 474                   | 1                        | 10,40 |
| 2025        | 5,216                 | 900                  | 4,154                  | 488                   | 1                        | 10,76 |
| 2026        | 5,399                 | 927                  | 4,300                  | 503                   | 1                        | 11,13 |
| 2027        | 5,588                 | 955                  | 4,450                  | 518                   | 1                        | 11,51 |
| 2028        | 5,774                 | 982                  | 4,598                  | 533                   | 1                        | 11,88 |
| 2029        | 5,960                 | 1,009                | 4,746                  | 547                   | 1                        | 12,26 |
| 2030        | 6,143                 | 1,036                | 4,893                  | 562                   | 1                        | 12,63 |
| 2031        | 6,326                 | 1,062                | 5,038                  | 576                   | 1                        | 13,00 |
| 2032        | 6,508                 | 1,089                | 5,183                  | 590                   | 1                        | 13,37 |
| 2033        | 6,690                 | 1,115                | 5,328                  | 605                   | 1                        | 13,73 |